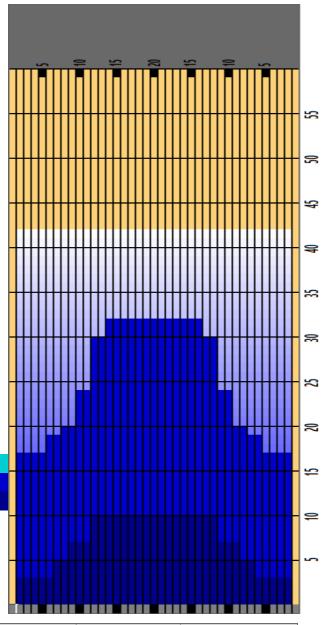

## **IKKE 2018**

Oil Pattern Distance **Reverse Brush Drop** Oil Per Board 42 36 50 ul **Forward Oil Total** 8.9 mL **Reverse Oil Total** 12.7 mL **Volume Oil Total** 21.6 mL **Tank A Conditioner Tank Configuration** A-B **FIRE Tank B Conditioner CURVE** 

|   | START | STOP | LOADS | SPEED | BUFFER | CROSSED | START | END  | FEET | T.OIL |
|---|-------|------|-------|-------|--------|---------|-------|------|------|-------|
| 1 | 2L    | 2R   | 3     | 14    | 3      | 111     | 0.0   | 3.9  | 3.9  | 5550  |
| 2 | 7L    | 7R   | 1     | 14    | 3      | 27      | 3.9   | 5.8  | 1.9  | 1350  |
| 3 | 9L    | 9R   | 1     | 14    | 3      | 23      | 5.8   | 7.7  | 1.9  | 1150  |
| 4 | 12L   | 12R  | 1     | 18    | 3      | 17      | 7.7   | 10.2 | 2.5  | 850   |
| 5 | 2L    | 2R   | 0     | 18    | 3      | 0       | 10.2  | 26.0 | 15.8 | 0     |
| 6 | 2L    | 2R   | 0     | 26    | 3      | 0       | 26.0  | 42.0 | 16.0 | 0     |
|   |       |      |       |       |        |         |       |      |      |       |

|   | START | STOP | LOADS | SPEED | BUFFER | CROSSED | START | END  | FEET  | T.OIL |
|---|-------|------|-------|-------|--------|---------|-------|------|-------|-------|
| 1 | 2L    | 2R   | 0     | 30    | 3      | 0       | 42.0  | 32.0 | -10.0 | 0     |
| 2 | 14L   | 14R  | 1     | 18    | 3      | 13      | 32.0  | 29.5 | -2.5  | 650   |
| 3 | 12L   | 12R  | 2     | 18    | 3      | 34      | 29.5  | 24.4 | -5.1  | 1700  |
| 4 | 10L   | 10R  | 2     | 14    | 3      | 42      | 24.4  | 20.5 | -3.9  | 2100  |
| 5 | 8L    | 8R   | 1     | 14    | 3      | 25      | 20.5  | 18.6 | -1.9  | 1250  |
| 6 | 6L    | 6R   | 1     | 14    | 3      | 29      | 18.6  | 16.7 | -1.9  | 1450  |
| 7 | 2L    | 2R   | 1     | 14    | 3      | 37      | 16.7  | 14.8 | -1.9  | 1850  |
| 8 | 2L    | 2R   | 2     | 10    | 3      | 74      | 14.8  | 12.0 | -2.8  | 3700  |
| 9 | 2L    | 2R   | 0     | 10    | 3      | 0       | 12.0  | 0.0  | -12.0 | 0     |