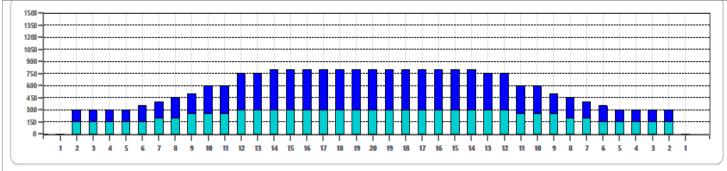

Cleaner Ratio Main Mix 19:1 Forward
Cleaner Ratio Back End Mix 19:1 Reverse
Cleaner Ratio Back End Distance 59 Combined

Buffer RPM: 4 = 720 | 3 = 500 | 2 = 200 | 1 = 50

| Item             | 3L-7L:18L-18R        | 8L-12L:18L-18R      | 13L-17L:18L-18R     | 18L-18R:17R-13R      | 18L-18R:12R-8R      | 18L-18R:7R-3R        |  |  |  |
|------------------|----------------------|---------------------|---------------------|----------------------|---------------------|----------------------|--|--|--|
| Description      | Outside Track:Middle | Middle Track:Middle | Inside Track:Middle | Mlddle: Inside Track | Middle:Middle Track | Middle:Outside Track |  |  |  |
| Track Zone Ratio | 2.42                 | 1.38                | 1.01                | 1.01                 | 1.38                | 2.42                 |  |  |  |
| 1500 —           |                      |                     |                     |                      |                     |                      |  |  |  |